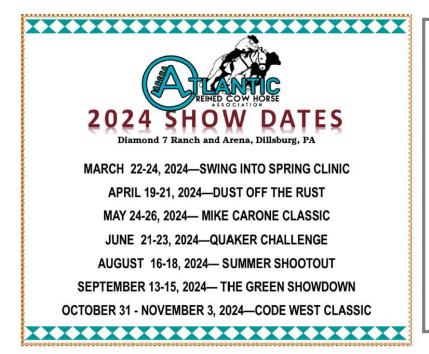

# **DUST OFF THE RUST**

# April 19-21, 2024

Diamond 7 Ranch & Arena Dillsburg, PA

#### TWO (2) NRCHA SANCTIONED COW HORSE SHOWS \$3350 ADDED MONEY

Judge: Lance Scheffel Show Rep: Skyler Lawson

Entry forms will be posted online at <a href="www.atlanticrcha.org">www.atlanticrcha.org</a>. Once the form is filled out and before you submit, PRINT the completed form for your record. Then hit SUBMIT. You will not receive and email confirmation of this entry. If you have any questions or changes, please contact the SHOW SECRETARY, Cindy Pfeifer (contact info below).